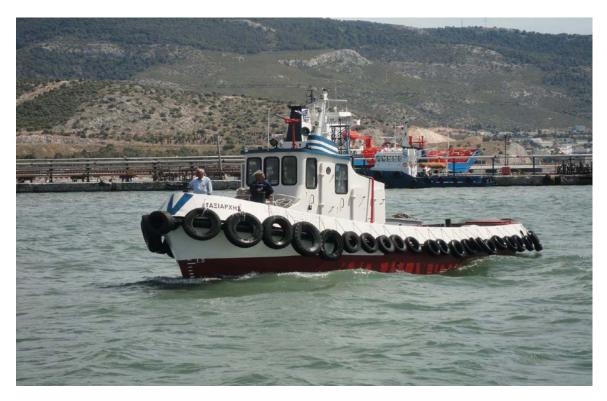

## TAXIARCHIS

Taxiarchis Greek 1979 SV 4449 237108200 HMSI A1 Coastal Tug 17.50 M 4.30 M 1.90 M 36 ton 24.49 ton 9.5 m<sup>3</sup> 2.8 m<sup>3</sup> 6.5 ton 10 Knots 1 tonnes

1 x Volvo Penta D122 500BHP at 1600rpm 1 x Propeller