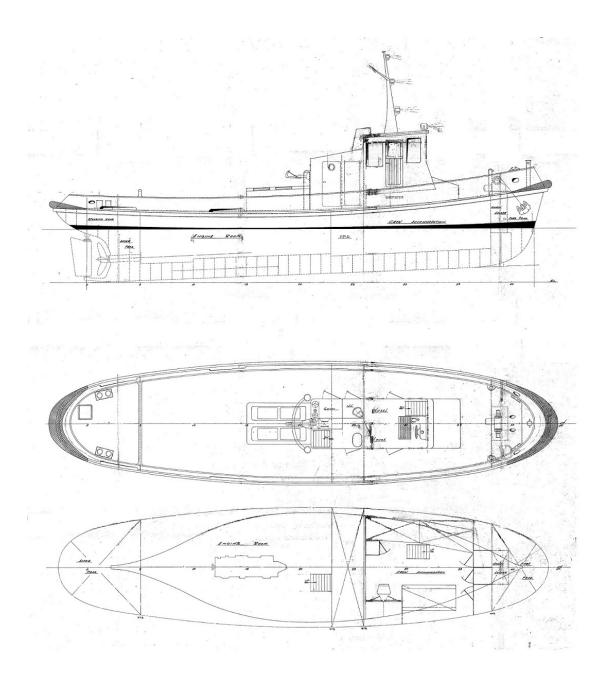

## TAXIARCHIS

Taxiarchis Greek 1979 SV 4449 237108200 HMSI A1 Coastal Tug 17.50 M 4.30 M 1.90 M 36 ton 24.49 ton 9.5 m<sup>3</sup> 2.8 m<sup>3</sup> 6.5 ton 10 Knots 1 tonnes

1 x Volvo Penta D122 500BHP at 1600rpm 1 x Propeller